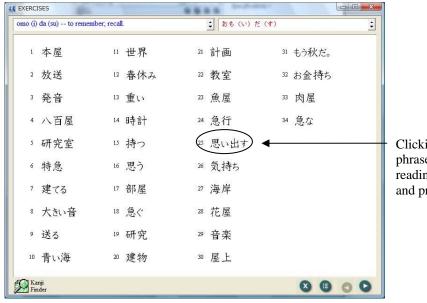

Figure 2-4 Exercises (1)

Clicking each word or phrase displays its reading and meanings and pronounces it.

Figure 2-5 Exercises (2)

Press the left mouse button on one of the kanji characters in the list, drag the "question mark" image, and release it on its corresponding bracket.