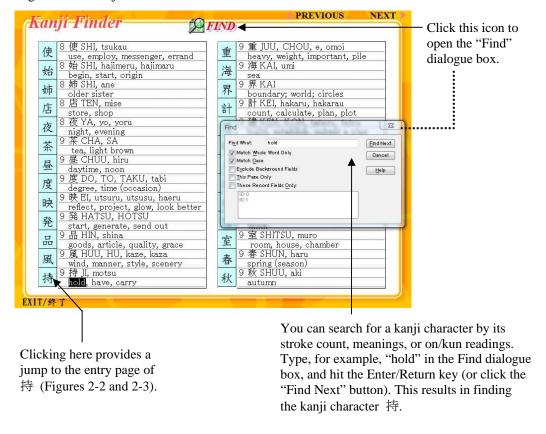

教 強 問 理 終 週 習 Exercises 09 | 136 | 137 | 138 | 139 | 140 | 141 | 142 | 143 | 144 | 145 | | 練習問題 第十課 転 野 族 買 着 朝 道 飯 飲 場 Exercises 10 146 147 148 149 150 151 152 153 154 155 開 集 貸 答 運 楽 業 意 漢 試 Exercises 11 156 157 158 159 160 161 162 163 164 165 練習問題 第十二課 新 駅 銀 歌 質 館 親 題 験 曜 Exercises 12 Review Exercises I Review Exercises III Review Exercises II Review Exercises IV Kanji Finder EXIT/終了 Click here to jump to Click here to display "Kanji Review Exercises Finder" (see Figure 2-8). (see Figure 2-7).

Figure 2-6 Go to Review Exercises

Figure 2-7 Review Exercises



The review exercises are similar to kanji questions in the real proficiency test.

Clicking on a correct answer in a multiple-choice question will provide you with immediate feedback on your performance.

Figure 2-8 Kanji Finder