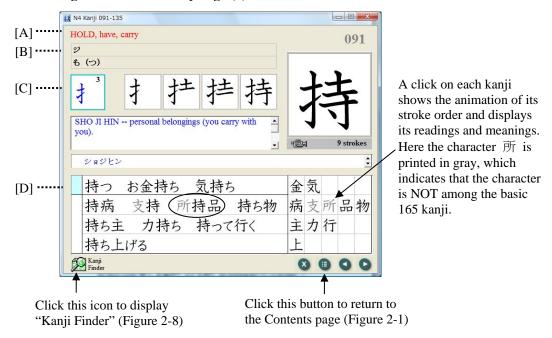

Figure 2-2 Main Entry Page (1)

EXIT/終了

Figure 2-3 Main Entry Page (2)

- [A]: Core meanings of the entry kanji.
- [B]: On and kun readings. The on reading is transcribed in katakana, while the kun reading is transcribed in hiragana.
- [C]: Bushu or "radical" and its stroke count.
- [D]: The words in the line(s) headed by the light blue square are listed in the former level-3 vocabulary (ex. 持つ, お金持ち, and 気持ち).