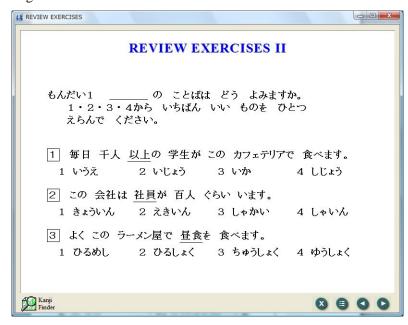

Figure 2-6 Go to Review Exercises

Figure 2-7 Review Exercises

The review exercises are similar to kanji questions in the real proficiency test.

Clicking on a correct answer in a multiple-choice question will provide you with immediate feedback on your performance.