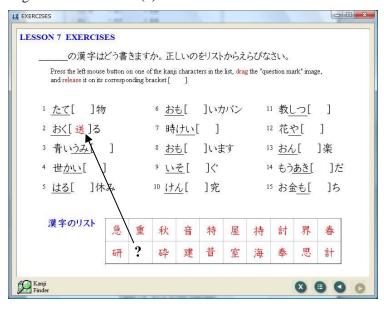

Figure 2-4 Exercises (1)

Clicking each word or phrase displays its reading and meanings and pronounces it.

Figure 2-5 Exercises (2)

Press the left mouse button on one of the kanji characters in the list, drag the "question mark" image, and release it on its corresponding bracket.