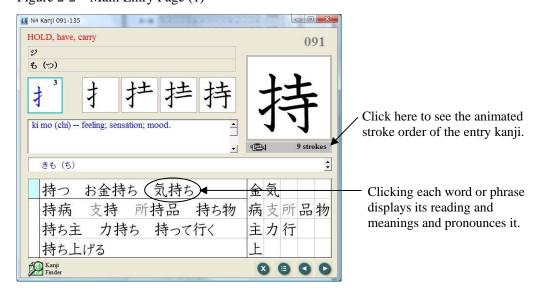

Figure 2-2 Main Entry Page (1)

EXIT/終了

Figure 2-3 Main Entry Page (2)

- [A]: Core meanings of the entry kanji.
- [B]: On and kun readings. The on reading is transcribed in katakana, while the kun reading is transcribed in hiragana.
- [C]: Bushu or "radical" and its stroke count.
- [D]: The words in the line(s) headed by the light blue square are listed in the former level-3 vocabulary (ex. 持つ, お金持ち, and 気持ち).